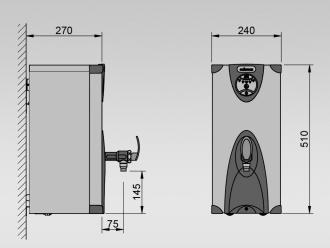

calomax

Nil ready eco

| SIZE    | REF   | CASING | RATING | <b>CAPACITY</b><br>(including initial draw-off) | <b>DIMENSIONS</b><br>(W x D x H) |
|---------|-------|--------|--------|-------------------------------------------------|----------------------------------|
| 5 LITRE | 3W5-W | WHITE  | 3 k W  | 25 LITRES<br>PER HOUR                           | 240 x 270 x 510                  |